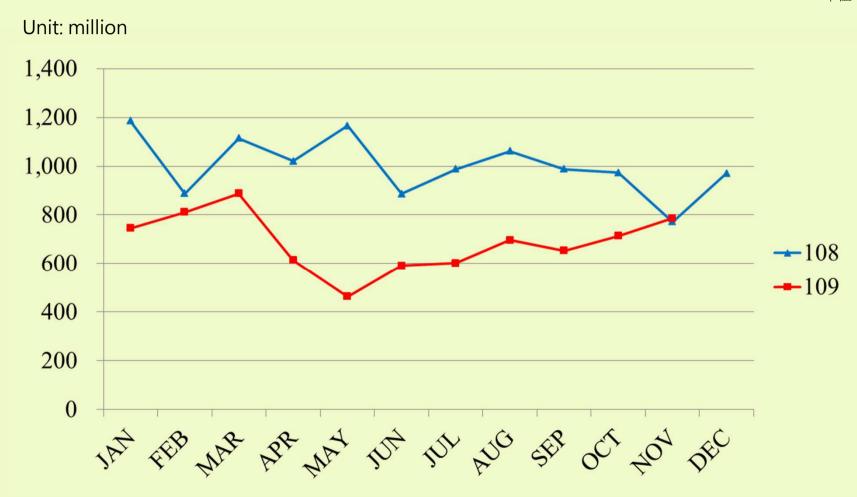

n Capabilities**



#### 1. Polyester Polymerization & Spinning Plant:

CP process → CP1: 8000 T/Month

CP2: 8000 T/Month

BP process → [ BP1: 280 T/Month

BP2: 280 T/Month

BP3: 1200 T/Month

SSP(Bottle grade) 6000 T/Month

BR(Bright chip) 2000 T/Month

TP(Recycle chip) 900 T/Month

PET Spinning Plant → ∫ direct spinning: 4400 T/Month

chip spinning: 3200 T/Month









1.Changhua DTY Plant Factory: 7500 T/Month

2.OEM DTY: 250 T/Month







# PT. INDONESIA LIBOLON FIBER SYSTEM Production Capabilities \_

Satff: 644

Prepareation machine: 5 sets

Weaving: 385 sets

Knitting: 116 sets

Dyeing capacity: 550 million yards per month





# **Material Trend**

LIBOLON www.libolon.com.tw





# **Material Trend**



Unit: US dollar



# **Material Trend**





# Lealea/Dept Income



單位:仟元



### **Industrial trends**



#### Strengths

- Mature tech of recycle products, Green energy production, Smart management
   more auto -production.
- 2. Fast Delivery & Diversity but small qty.
- 3. Taiwan R&D & order planning-Overseas production
- 4. More cooperation & R/D with other industry

  Technical support & cooperation from other companies.
- 5. Easier cost control from the stable oil price.

### **Industrial trends**



#### Weaknesses

- 1. Duty barrier to textile material sales due to RCEPT.
- 2. Slow market recovery & market impact of uncertainty of COVID-19.
- 3. Low DTY(down stream product) price these two years from over capacity expansion(PX \ PTA \ CPL) in China.
- 4. Profit reduction from the strong NTD dollar & increasing freight cost.

# **Strategy/Measures:**



- 1