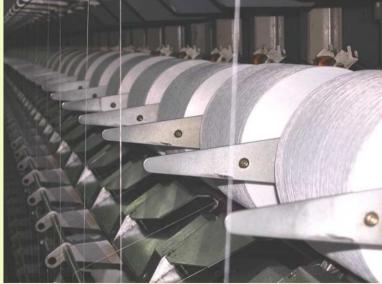

#### 1. Polyester Polymerization & Spinning Plant:

CP process → CP1: 8000 T/Month

CP2: 8000 T/Month

BP process → [ BP1: 280 T/Month

BP2: 280 T/Month

BP3: 1200 T/Month

SSP(Bottle grade) 6000 T/Month

BR(Bright chip) 2000 T/Month

TP(Recycle chip) 900 T/Month

PET Spinning Plant → ∫ direct spinning: 4400 T/Month

chip spinning: 3200 T/Month

1.Changhua DTY Plant Factory: 7500 T/Month

2.OEM DTY: 250 T/Month