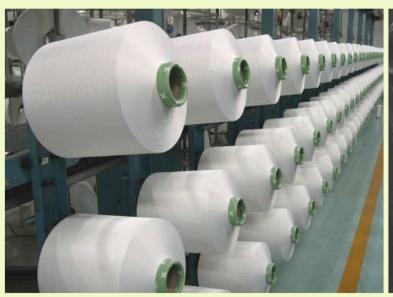

#### 1. Polyester Polymerization & Spinning Plant:

CP process → CP1: 8000 T/Month

CP2: 8000 T/Month

BP process → [ BP1: 280 T/Month

BP2: 280 T/Month

BP3: 1200 T/Month

SSP(Bottle grade) 6000 T/Month

BR(Bright chip) 2000 T/Month

TP(Recycle chip) 900 T/Month

PET Spinning Plant → ∫ direct spinning: 4400 T/Month

chip spinning: 3200 T/Month

1.Changhua DTY Plant Factory: 7500 T/Month

2.OEM DTY: 250 T/Month