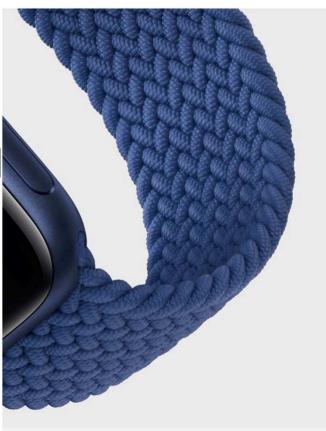

# Cooperation

LIBOLON カ寶龍 www.libolon.com.tw

HomePod mini

Apple 獨家提供

編織單圈錶環

Watch braided loop band: Extendable Recycle yarn

採用具延展性再生紗繩與矽膠線編織而成,無錶扣 無扣環的設計,配戴超舒適。

for more flexibility and comfort.