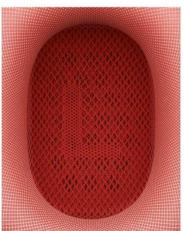

# Cooperation

LIBOLON カ寶龍 www.libolon.com.tw

HomePod mini

Apple 獨家提供

編織單圈錶環

Watch braided loop band: Extendable Recycle yarn

採用具延展性再生紗繩與矽膠線編織而成,無錶扣 無扣環的設計,配戴超舒適。

for more flexibility and comfort.

- ↑ Amazon Echo Dot (4th)
- ← Google Nest Audio