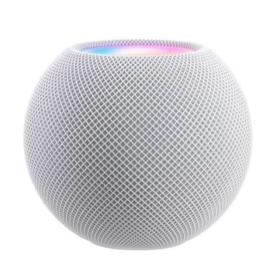

# Cooperation

LIBOLON カ寶龍 www.libolon.com.tw

HomePod mini

Apple 獨家提供

編織單圈錶環

Watch braided loop band: Extendable Recycle yarn

採用具延展性再生紗繩與矽膠線編織而成,無錶扣 無扣環的設計,配戴超舒適。

for more flexibility and comfort.

- ↑ Amazon Echo Dot (4th)
- ← Google Nest Audio