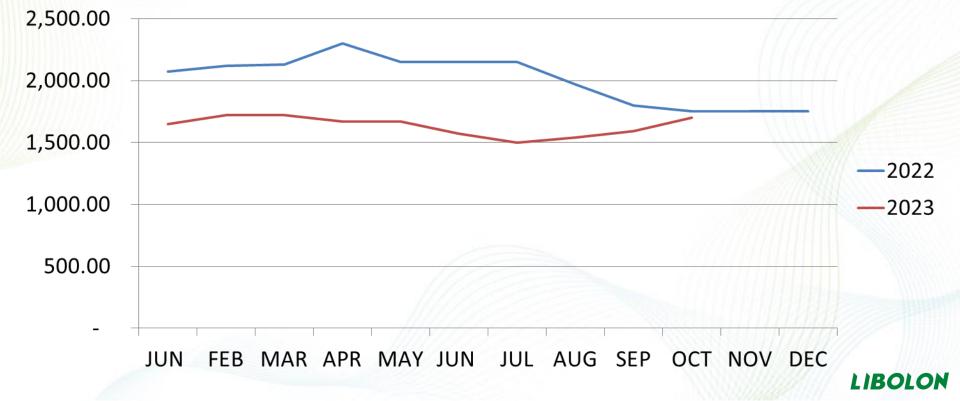

十七屆董事</sup> 就任儀式               |



### **Production Capabilities**

1.Nylon 6 Polymerization & Spinning Plant:Polymerization process ( 5 Lines)33,000T/MonthNew Polymerizaation (L Line)15,000T/MonthNylon 6 spinning plant(FDY&DTY)2,700T/ Month

#### 2. Wwaving & Dyeing Plant:

W.J Weaver:  $361sets \rightarrow Greige 280M$  yards/month A.J Weaver:  $184sets \rightarrow Greige 150M$  yards/month Warper: 44 sets  $\rightarrow$  Fabric 80,000 yards/month Knitters:  $15sets \rightarrow$  Fabric 70,000 kgs/month Yarn dye:  $18sets \rightarrow 300$  mt/month Setting: 12sets





## **Main Product**

1.Nylon 6 Chips (SD < FD < BR), Engineering Plastic Chips < Nylon 6 Yarn(POY < FDY)

2.Fabric (Garment 76% 
 Home textile 22% 
 Other2%)

3.Yarn Dye 4.Piece Dye





### Material Trend-CPL

Unit: US



## LP Division Revenue & Income

### LP Fabric Business

| Q'TY       | Fabric Dye(Greige      | +fabric dye)         | OEM               |                      |  |
|------------|------------------------|----------------------|-------------------|----------------------|--|
| Year/Item  | Woven dyed fabric( yd) | Knitting fabric (mt) | Woven fabric (yd) | Knitting Fabric (mt) |  |
| 2023       | 33,986,611             | 282                  | 10,472,625        | 1,207                |  |
| 2022       | 36,552,898             | 413                  | 12,752,963        | 2,531                |  |
| Comparison | -2,566,287             | -130                 | -2,280,338        | -1,324               |  |
| %          | -7.0%                  | -31.5%               | -17.9%            | -52.