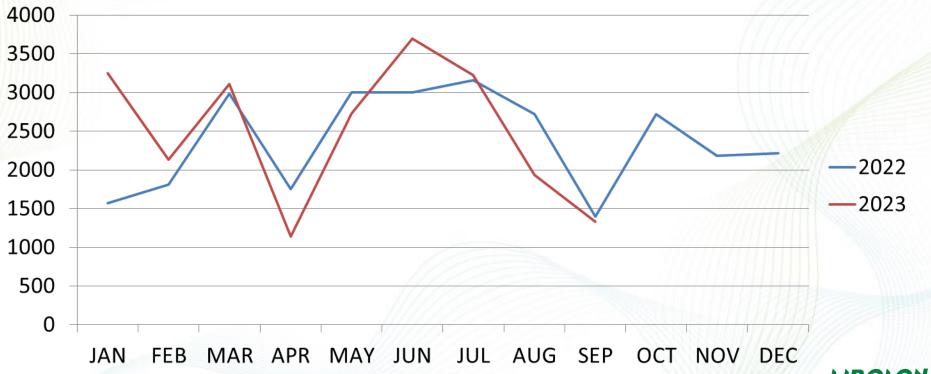

ep.

### LP Nylon Business

| Year/Item  | ENPLA Chip(mt) | Textile Chip(mt) | Master<br>Batch(mt) | Nylon yarn(mt) | Total  |                     |
|------------|----------------|------------------|---------------------|----------------|--------|---------------------|
| 2023       | 29,527         | 21,902           | 695                 | 8,676          | 60,900 |                     |
| 2022       | 23,591         | 23,176           | 760                 | 13,710         | 61,236 |                     |
| Comparison | 5936           | -1,274           | -65                 | -5,034         | -336   | * Period : Jan Sep. |
| %          | 25.1%          | -5.1%            | -8.6%               | -36.7%         | -0.5%  |                     |

### LP Division Revenue

Unit: US Thousands



### LP – Revenue of mother company

Unit: US Thousands



## Industry Trend

- 1. High inflation and reducing the inventory are the issues globally. The management will approach the end and strive for new orders.
- 2. Raw-material of Nylon 6 , CPL, its price gap in Taiwan and China is too large in long-term. The polymerization lines are adjusted accordingly.
- 3. The expanded construction on Weaving 2<sup>nd</sup> Plant will be finished in Q4/2023. The new installation is 306 sets of weaving machines and the production will kickoff in Q1/2024.
- 4. To keep developing high-end brand in order to increase the gross profit rate.
- 5. To assist planning the expanded construction of Dyeing 2<sup>nd</sup> Plant in Indonesia LIBOLON. (Dyeing : +7 sets , Setting : +3 sets)

## **2023 TITAS**



#