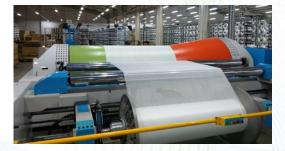

#### 2. Wwaving & Dyeing Plant:

W.J Weaver:  $361sets \rightarrow Greige 280M$  yards/month A.J Weaver:  $184sets \rightarrow Greige 150M$  yards/month Warper: 44 sets  $\rightarrow$  Fabric 80,000 yards/month Knitters:  $15sets \rightarrow$  Fabric 70,000 kgs/month Yarn dye:  $18sets \rightarrow 300$  mt/month Setting: 12sets

## **Main Product**

1.Nylon 6 Chips (SD < FD < BR), Engineering Plastic Chips < Nylon 6 Yarn(POY < FDY)

2.Fabric (Garment 76% 
 Home textile 22% 
 Other2%)

3.Yarn Dye 4.Piece Dye