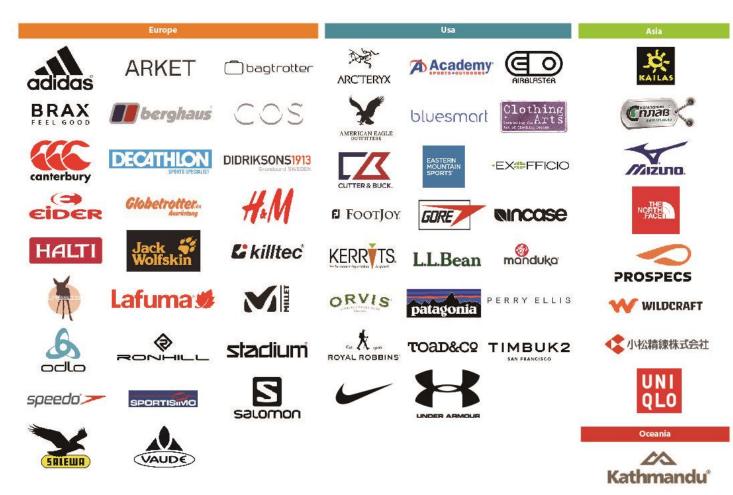

p in Taiwan and China is too large in long-term. The polymerization lines are adjusted accordingly.
- 3. The expanded construction on Weaving 2<sup>nd</sup> Plant will be finished in Q4/2023. The new installation is 306 sets of weaving machines and the production will kickoff in Q1/2024.
- 4. To keep developing high-end brand in order to increase the gross profit rate.
- 5. To assist planning the expanded construction of Dyeing 2<sup>nd</sup> Plant in Indonesia LIBOLON. (Dyeing : +7 sets , Setting : +3 sets)

## **2023 TITAS**



### **ANNUAL EXHIBITION**

Performance Days

**Outdoor Retailer** 

**Funcional Fabric Fair** 

JAPENTEX

INDEX

**Funcional Fabric Fair** 

TITAS

**OSAKA** Exbition

Perform Fabric Faiar

LIBOLON

**ISPO** Winter

Heimtextil













### **Brand customer**



### Follow us















| LIBOLO  | UIBOLON