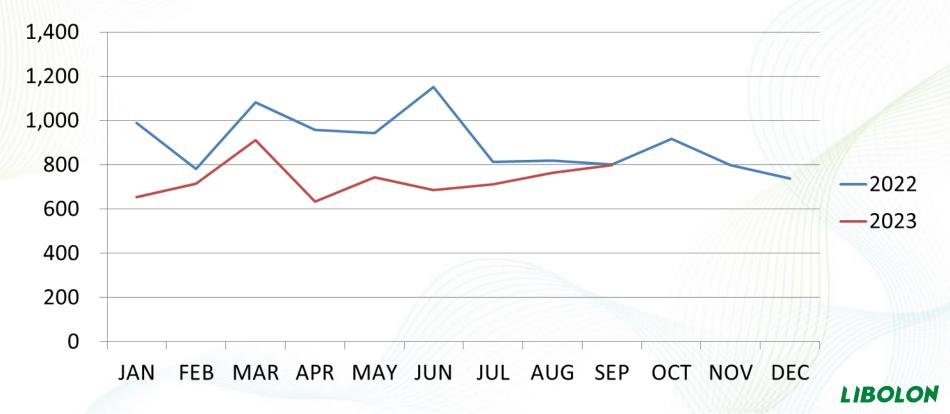

| Textile Chip(mt) | Master<br>Batch(mt) | Nylon yarn(mt) | Total  |                     |
|------------|----------------|------------------|---------------------|----------------|--------|---------------------|
| 2023       | 29,527         | 21,902           | 695                 | 8,676          | 60,900 |                     |
| 2022       | 23,591         | 23,176           | 760                 | 13,710         | 61,236 |                     |
| Comparison | 5936           | -1,274           | -65                 | -5,034         | -336   | * Period : Jan Sep. |
| %          | 25.1%          | -5.1%            | -8.6%               | -36.7%         | -0.5%  |                     |

### LP Division Revenue

Unit: US Thousands



### LP – Revenue of mother company

Unit: US Thousands



## Industry Trend

- 1. High inflation and reducing the inventory are the issues globally. The management will approach the end and strive for new orders.
- 2. Raw-material of Nylon 6 , CPL, its price gap in Taiwan and China is too large in long-term. The polymerization lines are adjusted accordingly.
- 3. The expanded construction on Weaving 2<sup>nd</sup> Plant will be finished in Q4/2023. The new installation is 306 sets of weaving machines and the production will kickoff in Q1/2024.
- 4. To keep developing high-end brand in order to increase the gross profit rate.
- 5. To assist planning the expanded construction of Dyeing 2<sup>nd</sup> Plant in Indonesia LIBOLON. (Dyeing : +7 sets , Setting : +3 sets)

## **2023 TITAS**



### **ANNUAL EXHIBITION**

Performance Days

**Outdoor Reta